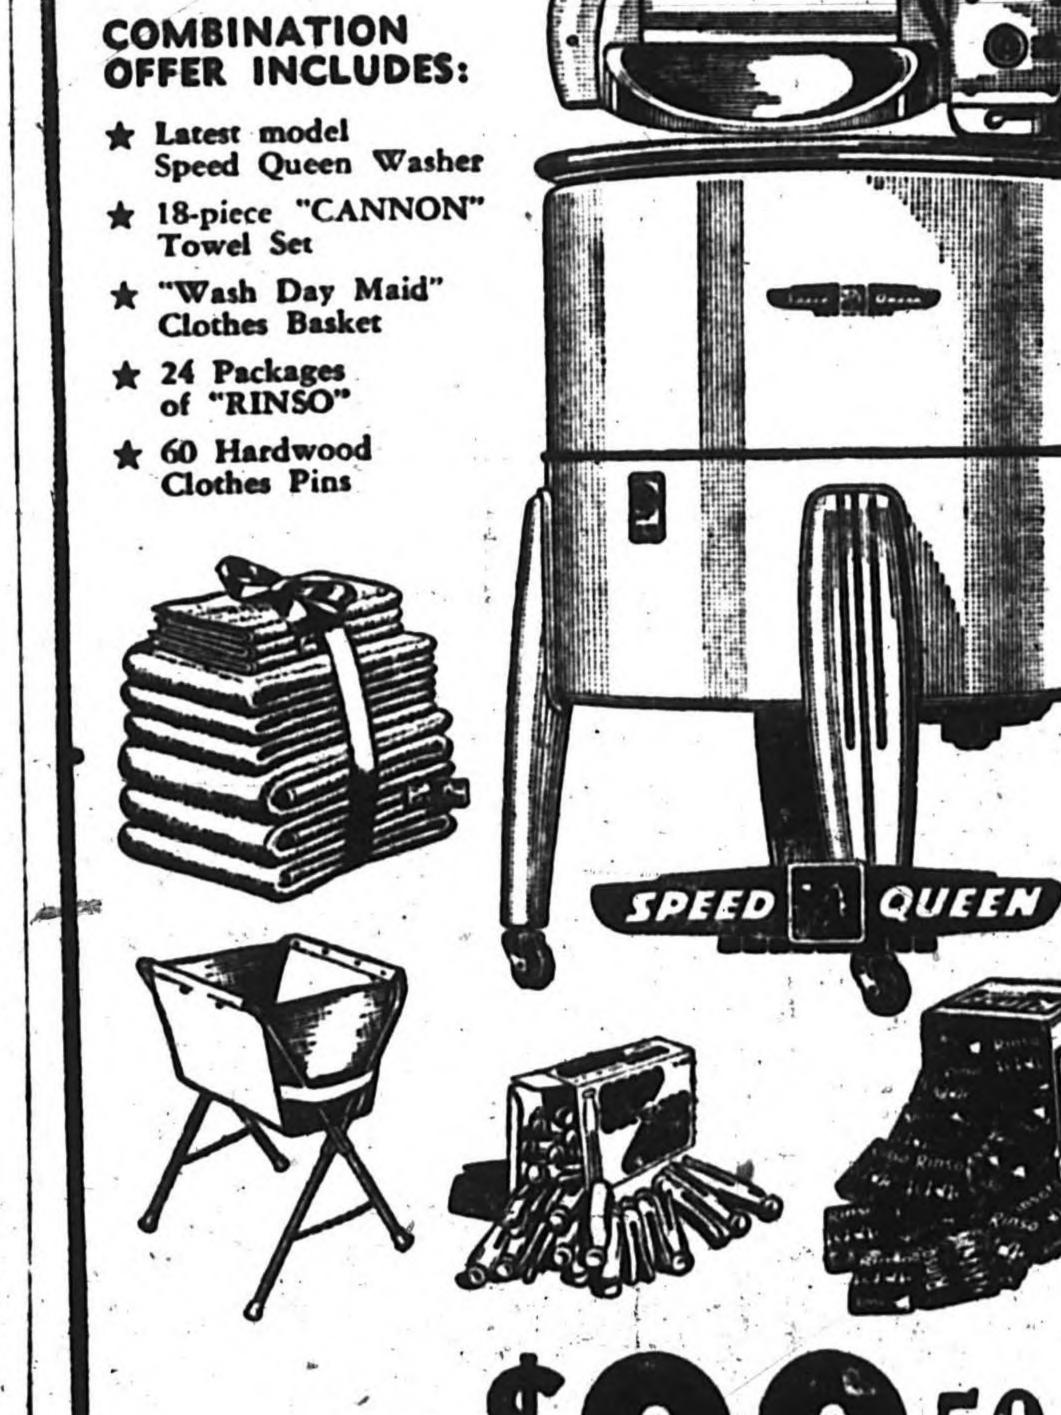

Live-Water Action! Provides surging, penetrating currents of hot, sudsy water that get clothes really clean - gently! Clothes are in water all the time - not half in, half out. rooms and laundries. Fits close to the wall. All controls are in easy, Extra High-Speed Drying! Frigidaire's Rapidry-Spin gets clothes far drier than most other washers. Many clothes are ready to iron at once. All are lighter.