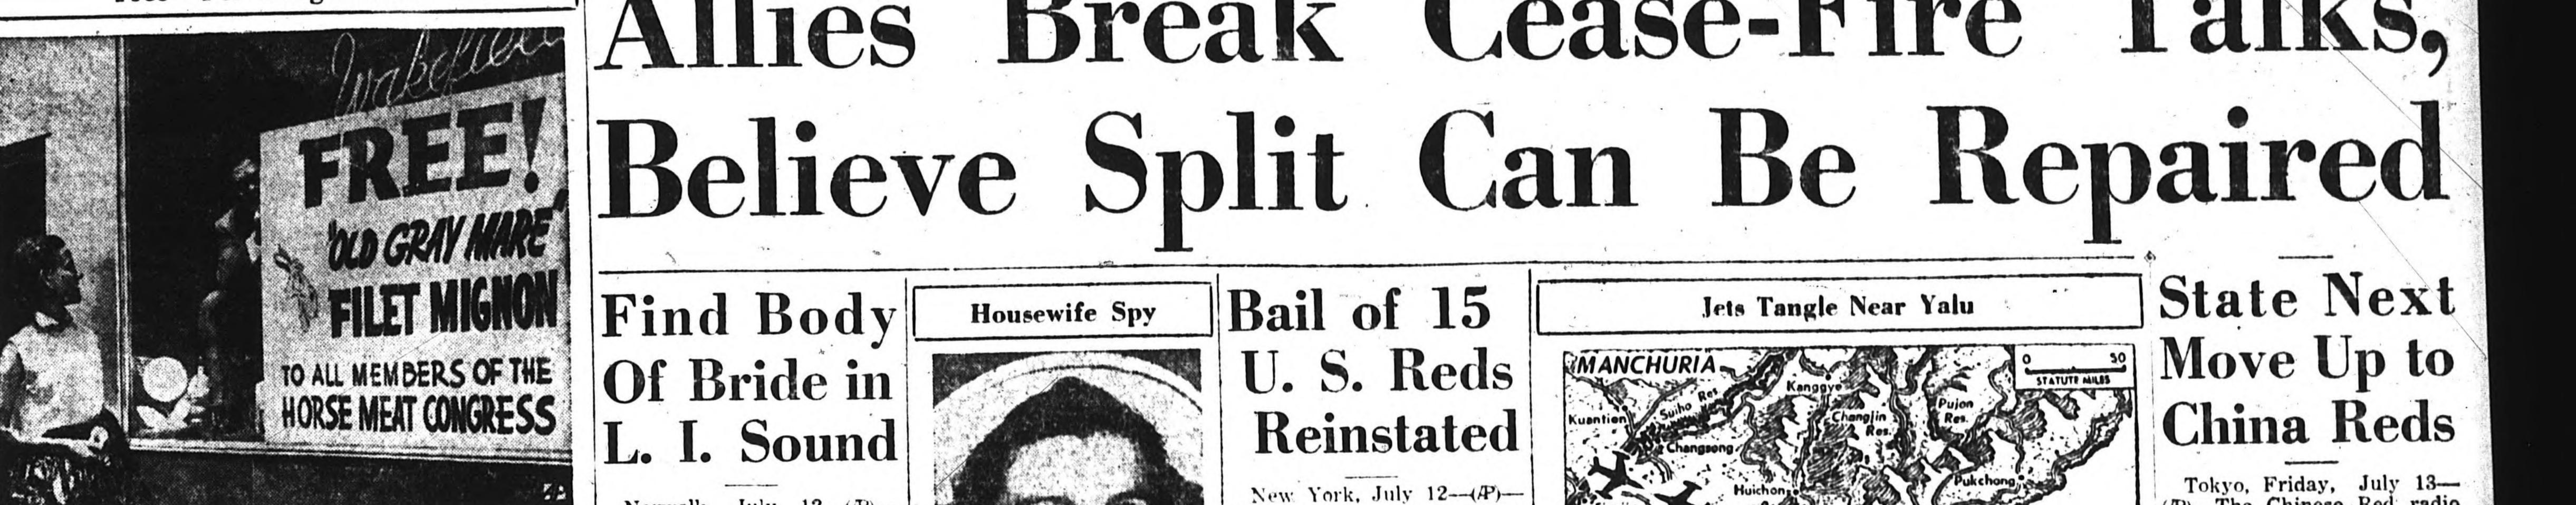

THOMAS FERGUSON, Pres., Treas., Gen'l Manas.
Founded October 1, 1881.

Thursday, July 12

has to be viewed this way.

If we may regret that something of a minor showdown

them as the formunists. We have it. It is encouraging, however, to settle at any price.

Brazil Does It Too

Britain wants to avoid giv- Oren Thompson at the home of ing an impression it is seeking day afternoon. Those present

would leave within 48 hours; The Misses Patty Harrison, to Uncas-on-Thames hospital in Iranian Premier Mohammed Mos- Kathy Ellis and Yvonne Eccleston Norwich after spending four days