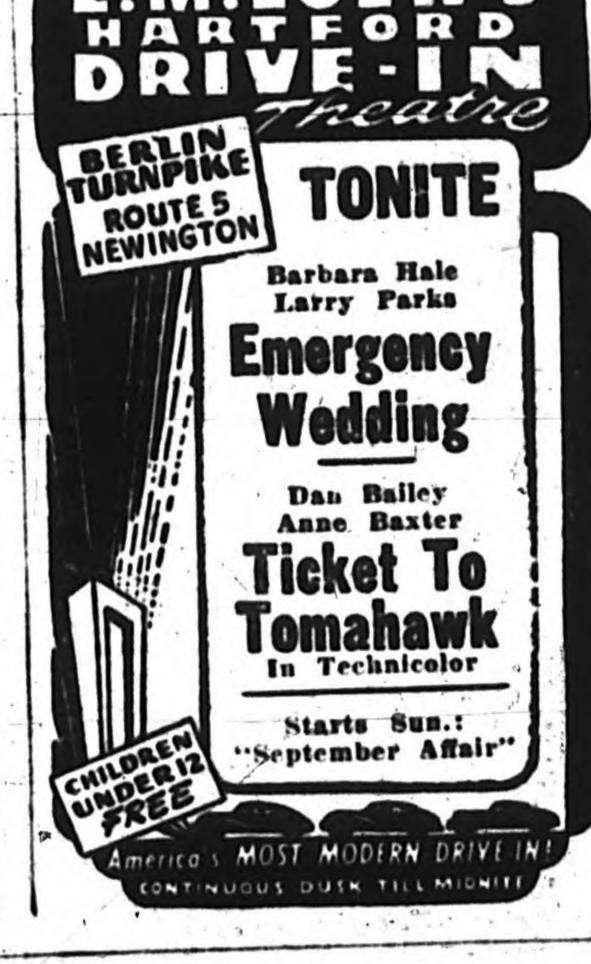

FIRST MANCHESTER SHOWING The SUNSET TRIO THEY'RE TERRIFIC

AIR CONDITIONED

Falls, near Lake George, N. Y. Karen and Hazel Mae Little re-Mill Is Sold

By Ellington Firm

num Mills system.

Mrs. Pauline Little

nic July 22 at Misquamicut Beach House in North Coventry at 8:30 p. m. with the Echo's orchestra playing music to the prompting of Irving Andert. James Keller of North Coventry and his summer guest Sang Keun Chun of Korea and the University of New Mexico at Albuquerque, at Kingston, R. L. While there they Seoul, Korea who is in the scholarship sponsored by the