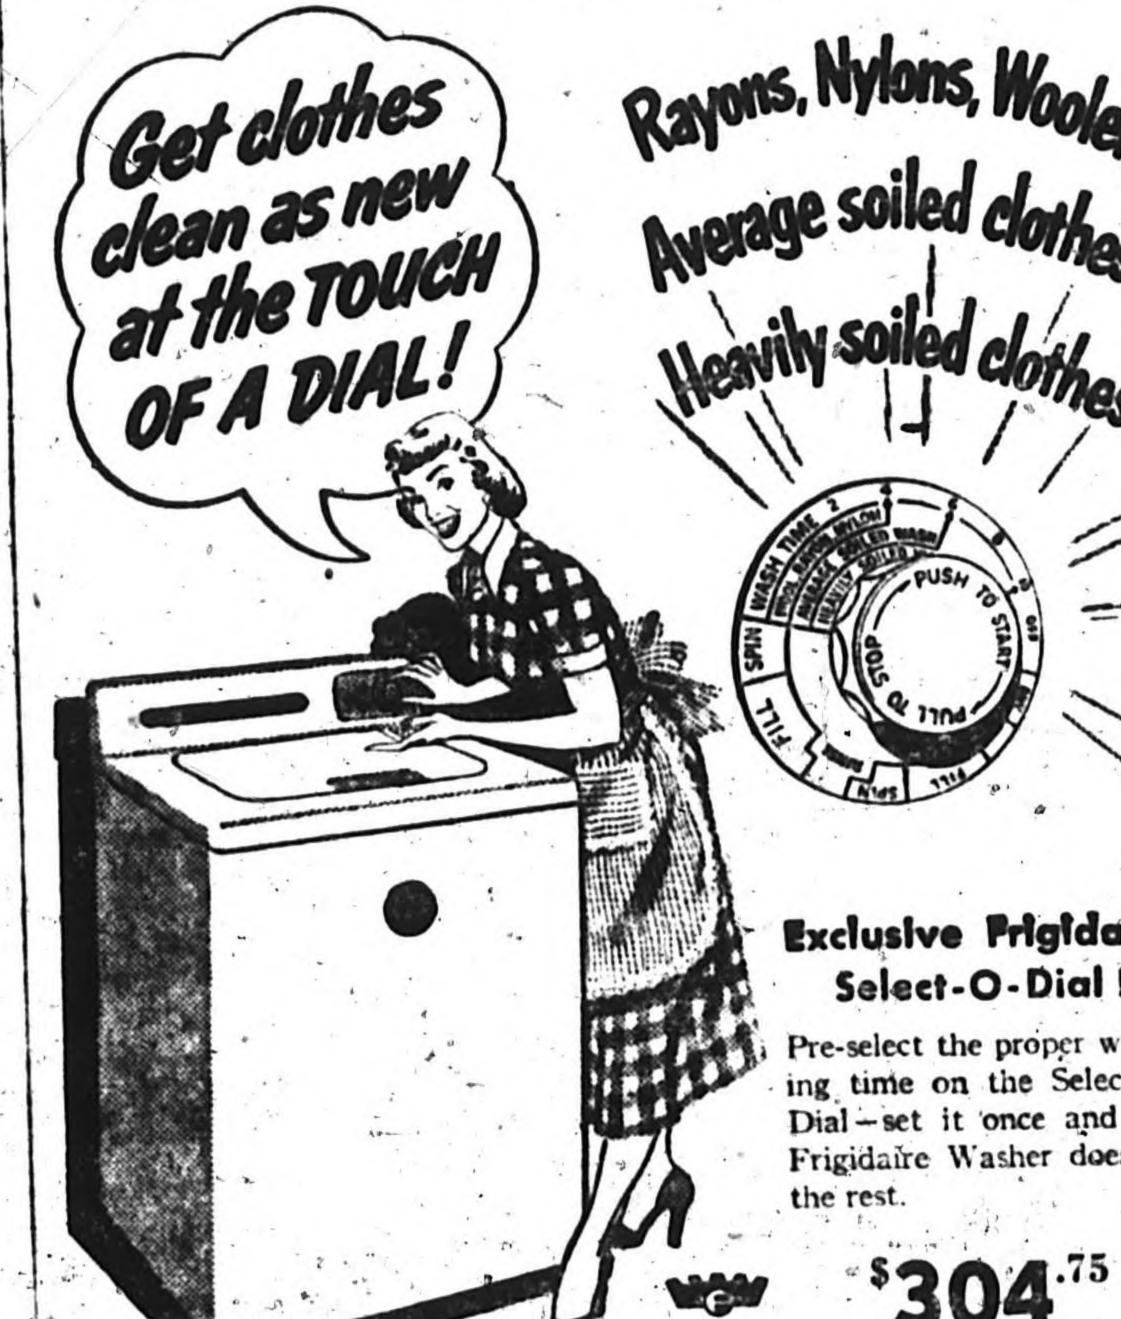

Live-Water Action! Provides surging, penetrating currents of hot, sudsy water that get clothes really clean - gently! Clothes are in water all the time - not half in, half out. rooms and laundries. Fits close to the wall. All controls are in easy, Extra High-Speed Drying! Frigidaire's Rapidry-Spin gets clothes far drier than most other washers. Many clothes are ready to iron at once. All are lighter.