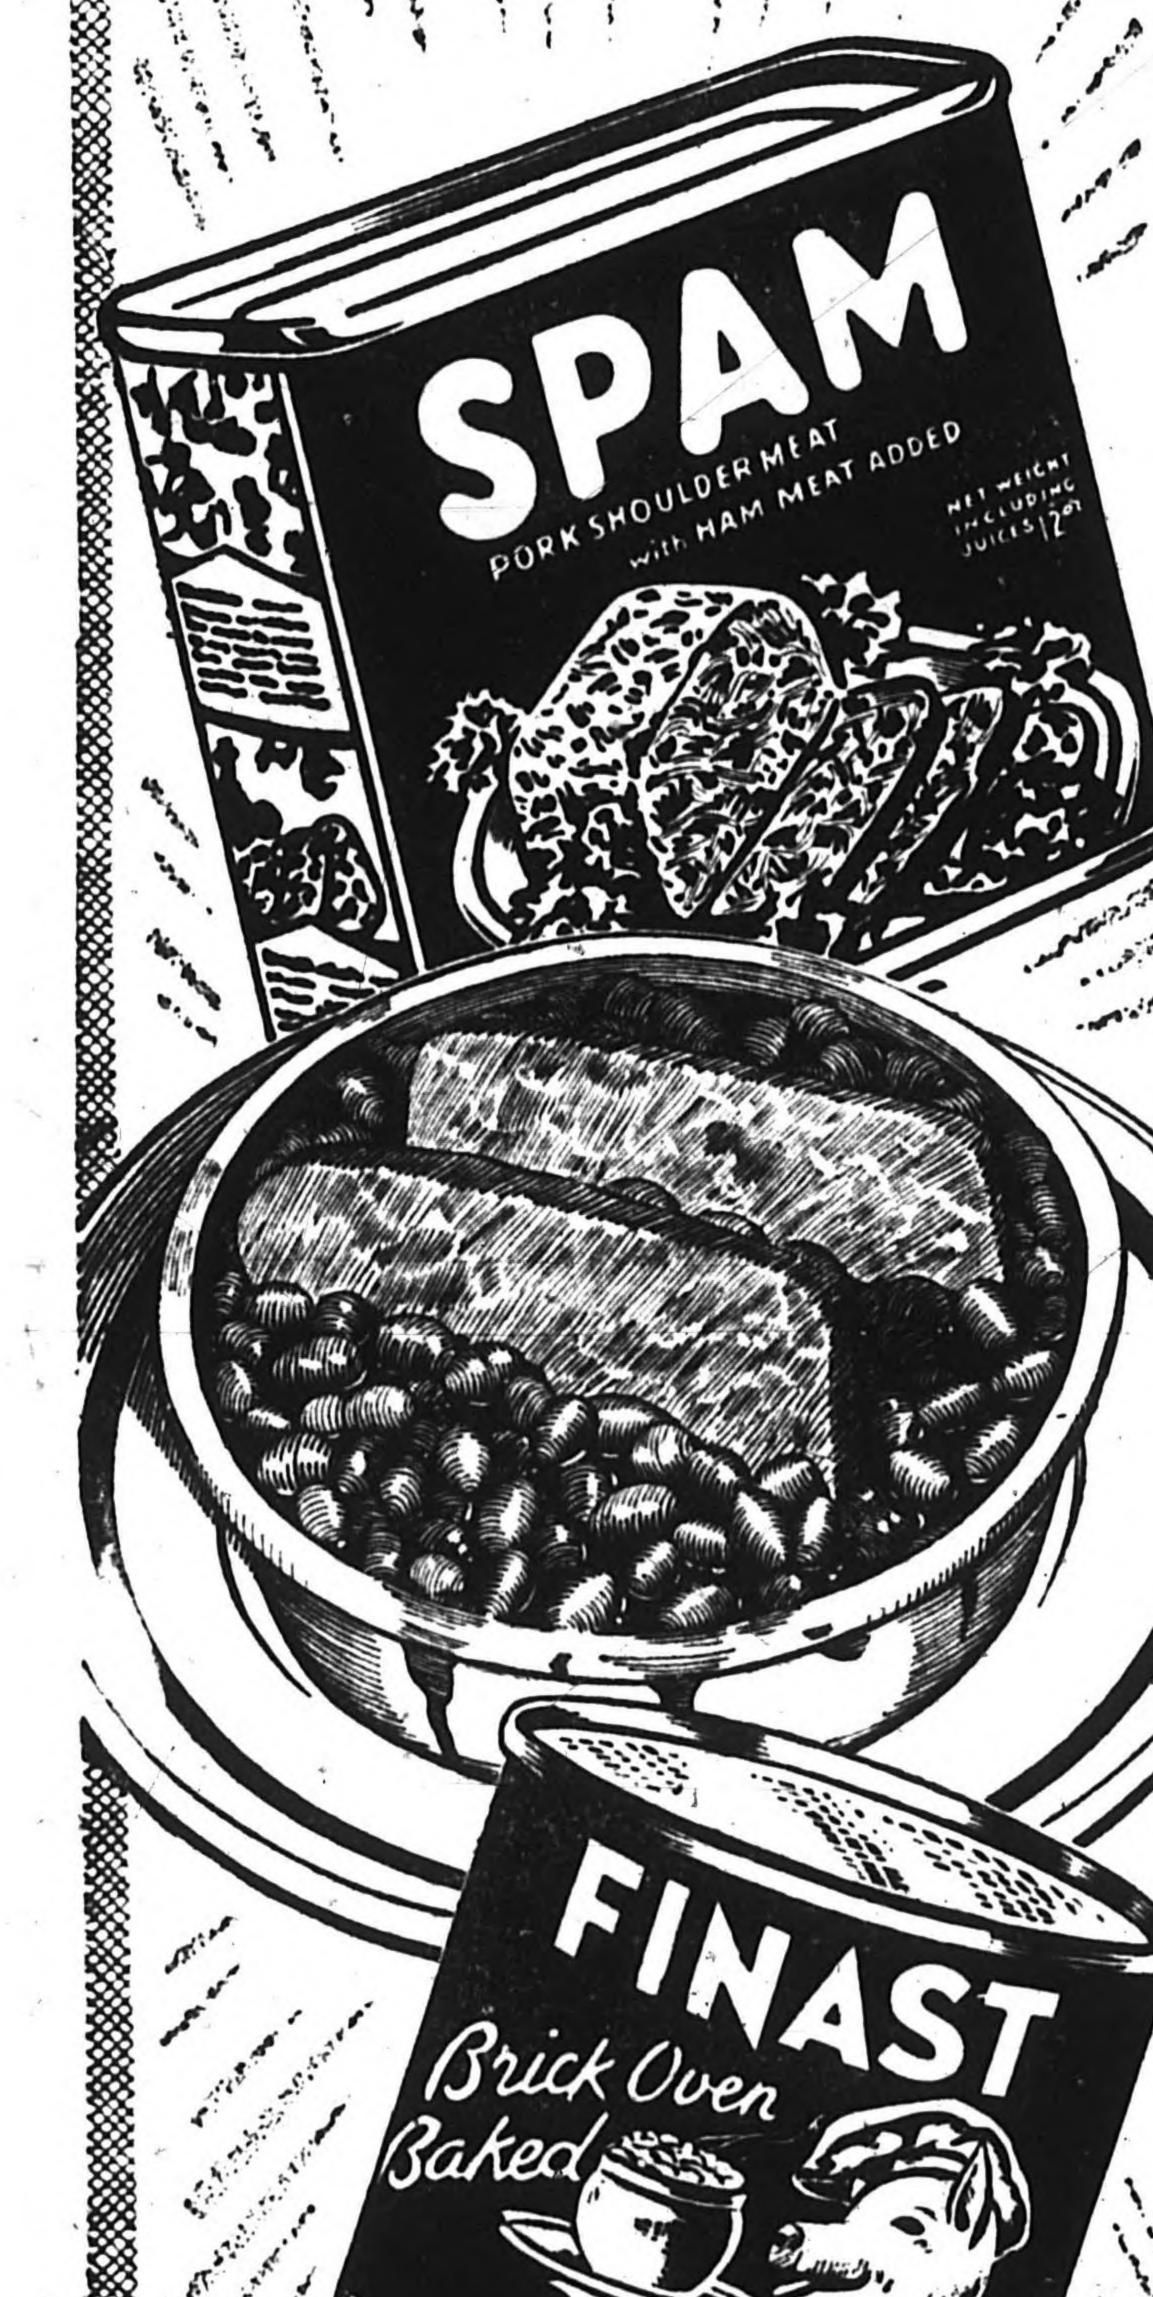

CHAPEL STREET

\$1688 BONITA FLAKES ...

Open Daily 8 to 8—Fri. and Sat. 8 A. M. to 9 P. M. OPEN ALL DAY SUNDAY ICED SODA AND BEER

PREPARE IT THIS WAY: Pour a can of Finast Baked Beans

A meal to remember

(three varieties to choose from) in a casserole Slice a can of Spam Cover casserole and bake slowly in oven until piping hot.

SPAM Enc.

FINAST Beans FINAST BAKED BEANS are brick oven baked in New England

choice of tasty California Pea Bean, Yellow Eye or Red Kidney.

ATTENTION SUMMER VACATIONISTS!

At Home or Away - Shop the First National Way - Every Day! Wherever you travel in New England, you'll find a friendly First National Store ready to serve you with Famous "Finast" Quality Foods. COMPLETE FOOD SHOPPING - THRIFTY SELF-SERVICE PRICES!