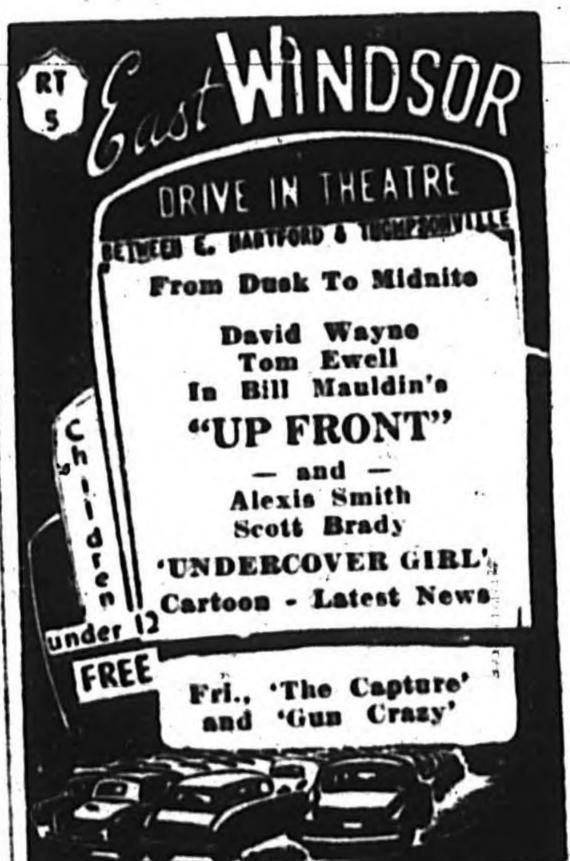

FIRST MANCHESTER SHOWING The SUNSET TRIO THEY'RE TERRIFIC

AIR CONDITIONED

Falls, near Lake George, N. Y. Karen and Hazel Mae Little re-Mill Is Sold

By Ellington Firm

num Mills system.

Mrs. Pauline Little

nic July 22 at Misquamicut Beach House in North Coventry at 8:30 p. m. with the Echo's orchestra playing music to the prompting of Irving Andert. James Keller of North Coventry and his summer guest Sang Keun Chun of Korea and the University of New Mexico at Albuquerque, at Kingston, R. L. While there they Seoul, Korea who is in the scholarship sponsored by the