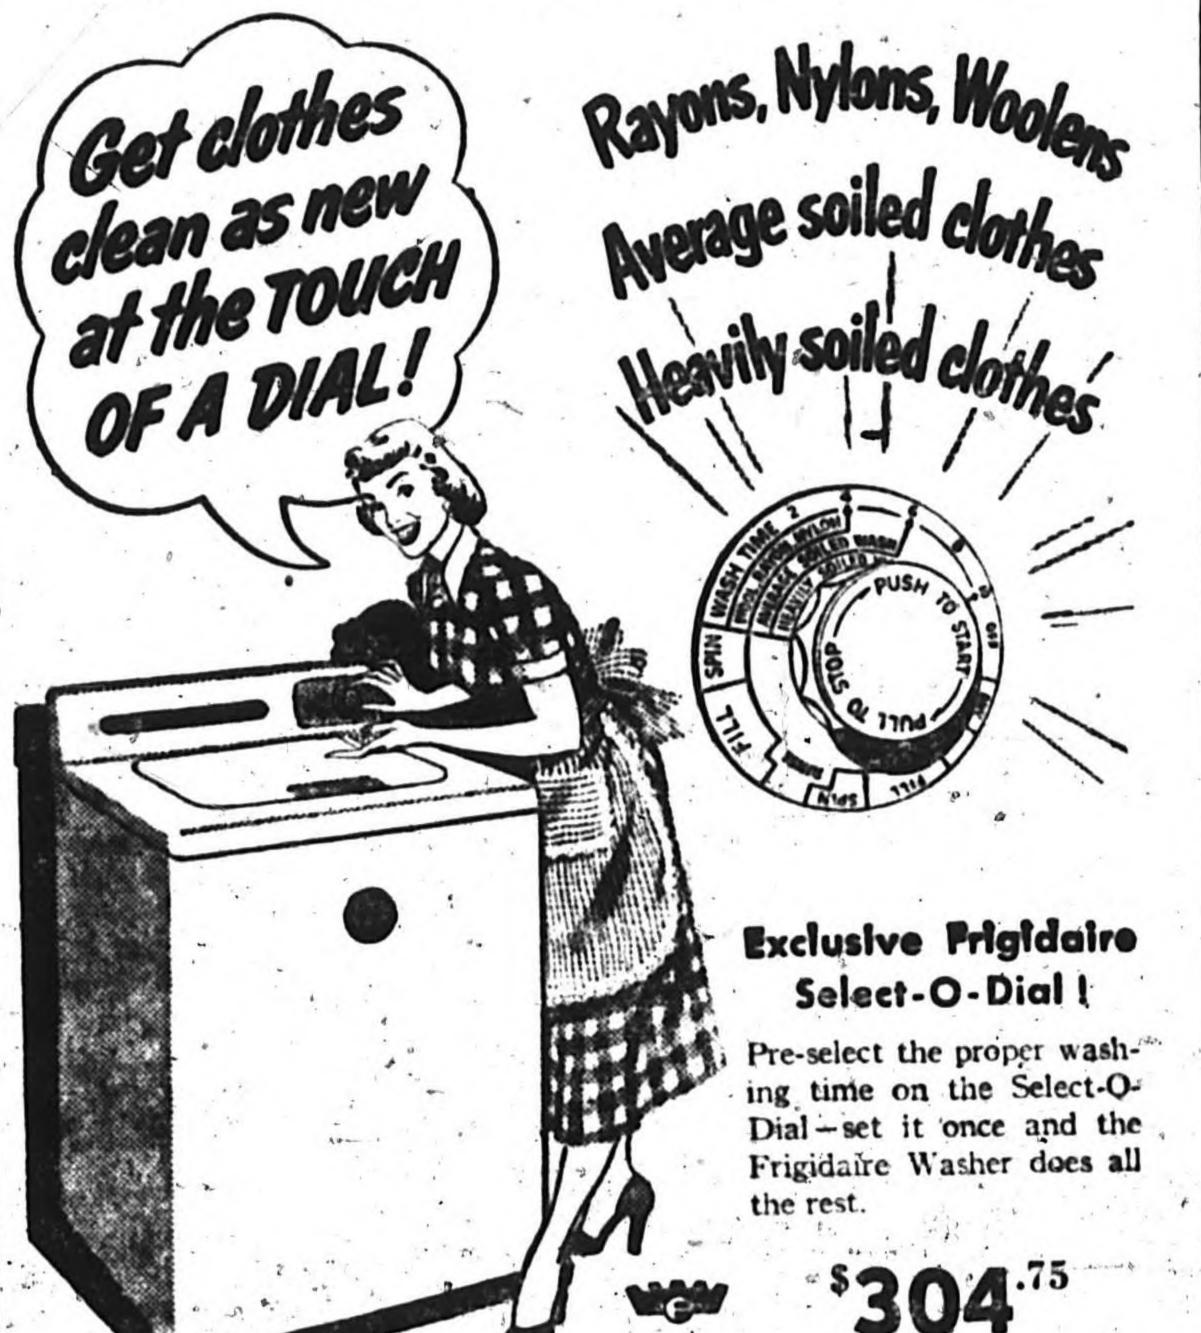

Live-Water Action! Provides surging, penetrating currents of hot, sudsy water that get clothes really clean - gently! Clothes are in water all the time - not half in, half out. rooms and laundries. Fits close to the wall. All controls are in easy, Extra High-Speed Drying! Frigidaire's Rapidry-Spin gets clothes far drier than most other washers. Many clothes are ready to iron at once. All are lighter.